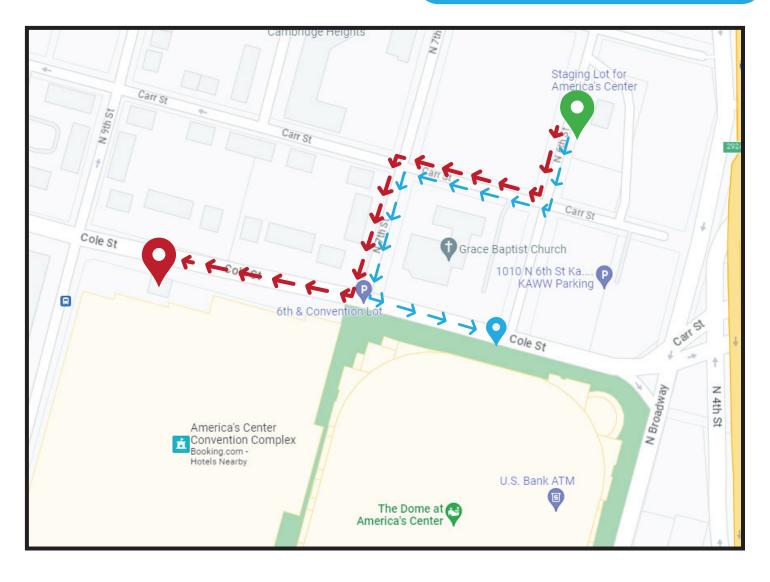

## **fern** Marshalling Yard

1120 N 6th St St. Louis, MO 63101 513-678-2247 Contact only during marshalling yard hours of operation

### **Convention Center Dock**

725-899 Cole St St. Louis, MO 63101

Power Wash Area

Monday November 13 - Monday November 20

Marshalling Yard to **Convention Center** 

Marshalling Yard to Power Wash Area